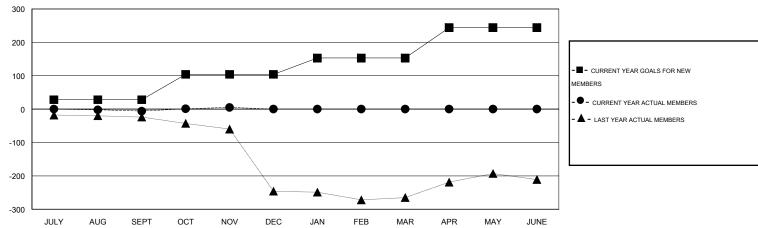

## **LOCATION MACEDONIA (FYROM)**

GMT CA 4

|                          |                  | Clubs            |                  |                  | Members                 |                    |                                     |                    |                  |  |
|--------------------------|------------------|------------------|------------------|------------------|-------------------------|--------------------|-------------------------------------|--------------------|------------------|--|
|                          | RESUL            | TS FOR 2014-2015 | i                |                  | RESULTS FOR 2014-2015   |                    |                                     |                    |                  |  |
| QUARTER                  | NEW CLUB<br>GOAL | NEW CLUBS        | DROPPED<br>CLUBS | NET<br>GAIN/LOSS | QUARTER                 | NEW MEMBER<br>GOAL | CHARTER AND<br>NEW MEMBERS<br>ADDED | DROPPED<br>MEMBERS | NET<br>GAIN/LOSS |  |
| JULY/AUG/SEPT            | 1                | 0                | 0                | 0                | JULY/AUG/SEPT           | 28                 | 25                                  | 31                 | -6               |  |
| OCT/NOV/DEC  JAN/FEB/MAR | 2                | 0                | 0                | -1<br>0          | OCT/NOV/DEC JAN/FEB/MAR | 76<br>49           | 50<br>0                             | 39<br>0            | 11<br>0          |  |
| APR/MAY/JUNE             | 4                | 0                | 0                | 0                | APR/MAY/JUNE            | 91                 | 0                                   | 0                  | 0                |  |

#### GOALS AND ACTUAL MEMBERS CUMULATIVE

| DROPPED CLUBS: 1                |               | 21 CLUBS OF 36 ADDED 1 OR MORE<br>NEW MEMBERS | GENDER DISTRIBUTION  MALE 491 (59.09%) |              |          |
|---------------------------------|---------------|-----------------------------------------------|----------------------------------------|--------------|----------|
| DROPPED MEMBERS                 |               |                                               | FEMALE                                 | 340 (40.91%) |          |
| DECEASED  CLUB CANCELLED  OTHER | 0<br>20<br>50 | CLICK HERE FOR HEALTH ASSESSMENT DATA         | FAMILY UNIT MEMBERS HEAD OF HOUSEHOLD  |              | 89<br>43 |
| TOTAL                           | 70            |                                               | NON-HEAD OF HOUSEHOLD                  |              |          |