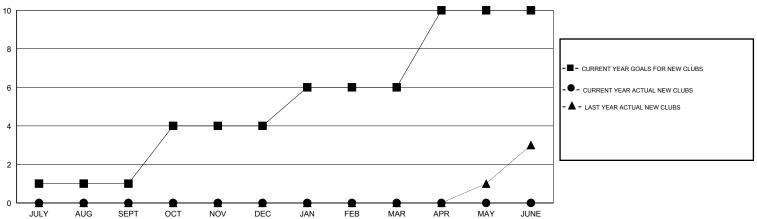

## **LOCATION MACEDONIA (FYROM)**

GMT CA 4

|                          |                  | Clubs            |                  |                  | Members                 |                    |                                     |                    |                  |  |
|--------------------------|------------------|------------------|------------------|------------------|-------------------------|--------------------|-------------------------------------|--------------------|------------------|--|
|                          | RESUL            | TS FOR 2014-2015 | i                |                  | RESULTS FOR 2014-2015   |                    |                                     |                    |                  |  |
| QUARTER                  | NEW CLUB<br>GOAL | NEW CLUBS        | DROPPED<br>CLUBS | NET<br>GAIN/LOSS | QUARTER                 | NEW MEMBER<br>GOAL | CHARTER AND<br>NEW MEMBERS<br>ADDED | DROPPED<br>MEMBERS | NET<br>GAIN/LOSS |  |
| JULY/AUG/SEPT            | 1                | 0                | 0                | 0                | JULY/AUG/SEPT           | 28                 | 25                                  | 31                 | -6               |  |
| OCT/NOV/DEC  JAN/FEB/MAR | 2                | 0                | 0                | -1<br>0          | OCT/NOV/DEC JAN/FEB/MAR | 76<br>49           | 50<br>0                             | 39<br>0            | 11<br>0          |  |
| APR/MAY/JUNE             | 4                | 0                | 0                | 0                | APR/MAY/JUNE            | 91                 | 0                                   | 0                  | 0                |  |

### GOALS AND ACTUAL NEW CLUBS CUMULATIVE